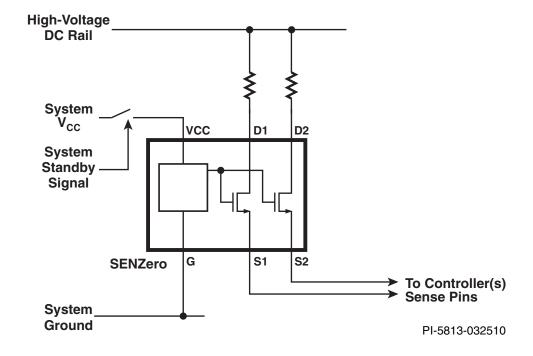

# SENZero™

## **Key Features**

- Eliminates significant standby losses
- <0.5 mW leakage per channel
- Single package provides remote disconnect for several channels

### Zero-Loss, High-Voltage Sense Signal Disconnect IC

#### **Applications**

- AC-DC converters with high-voltage resistive signal paths
- Very low standby systems such as those meeting EuP Lot 6 and similar energy efficiency standards